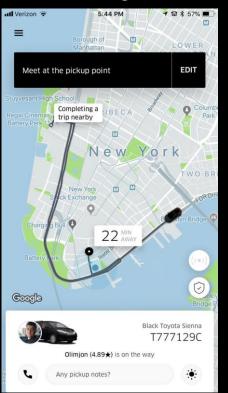

#### **Pre- departure checks**

Speed

Waiting

**Transfer to next mode** 

Conclusion: build the pyramid from the bottom up, create enough scale for regular service end make sure cost and value measure up to the alternative