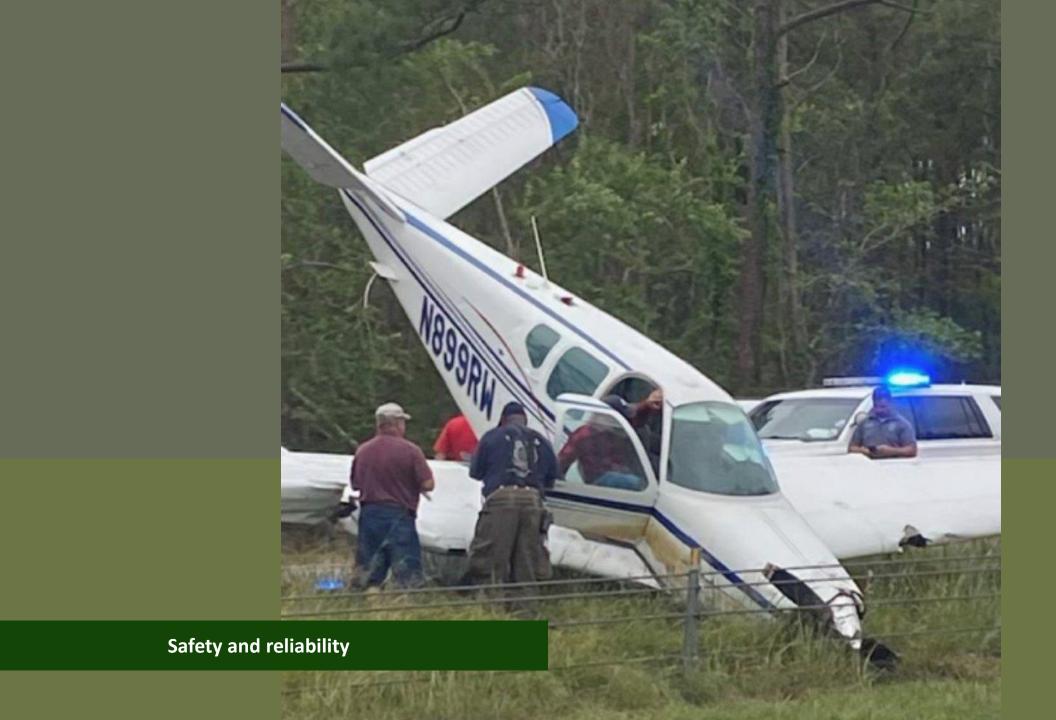

#### **Pre- departure checks**

Speed

Waiting

**Transfer to next mode** 

Conclusion: build the pyramid from the bottom up, create enough scale for regular service end make sure cost and value measure up to the alternative